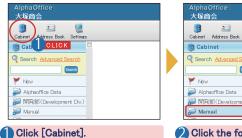

## AlphaOffice Cabinet guide (English-language edition)

Create Files

For users

- Click the folder you want to add files.
- Click [Create].

- 4 Input required fields.
- 6 Click [Select File].

- 6 Drag and Drop to add files, or click [Add Files] and choose files you want to add. To add multiple files at once, select files and Drag and Drop. ₩ Up to 10 files.
- Click[Save].