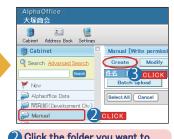

## AlphaOffice Cabinet guide (English-language edition)

Create Files

For users

- Click the folder you want to add files.
- Click [Create].

- 4 Input required fields.
- 6 Click [Select File].

- 6 Drag and Drop to add files, or click [Add Files] and choose files you want to add. To add multiple files at once, select files and Drag and Drop. ₩ Up to 10 files.
- Click[Save].

- Check the total number of added file.
- Olick [Create].