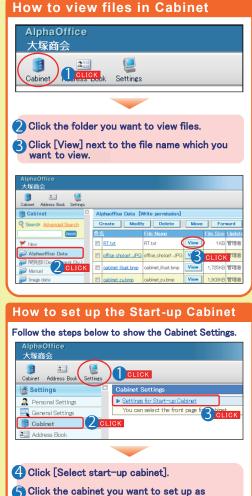

G Click [View].

|                   |                               |                        |                 | Move to top          |  |
|-------------------|-------------------------------|------------------------|-----------------|----------------------|--|
| Cabinet Name:キャビネ | ył.                           |                        |                 |                      |  |
| MailSettingVer2   | 800-0800                      | gertage and the second | 20000-00        | and agree 1          |  |
| Oreator           | Taro Otsuka                   | Time created           | 2011/10         | /2014:11             |  |
| Updated by        | Hanako Otsuka                 | Update time            | 2011/10/2014:11 |                      |  |
| File Name         | MailSettingVer2.ppt (1,205KB) |                        | View Download   |                      |  |
| ファイルの種類           |                               |                        |                 |                      |  |
| 説明1               |                               |                        |                 |                      |  |
|                   |                               |                        |                 |                      |  |
| 説明2               |                               |                        |                 |                      |  |
|                   |                               |                        |                 |                      |  |
| Begin editing     |                               |                        |                 |                      |  |
| Download Log      |                               |                        |                 |                      |  |
| Time User Name    |                               | File                   | File Name       |                      |  |
|                   |                               | View downloa           | d history       | for the last 30 days |  |
|                   | Move                          | to top                 |                 | 1                    |  |
| lk.               |                               |                        |                 |                      |  |
|                   |                               |                        |                 |                      |  |