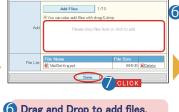

## AlphaOffice Cabinet guide (English-language edition)

Create Files

For users

- Click the folder you want to add files.
- Click [Create].

- 4 Input required fields.
- 6 Click [Select File].

- 6 Drag and Drop to add files, or click [Add Files] and choose files you want to add. To add multiple files at once, select files and Drag and Drop. ₩ Up to 10 files.
- Click[Save].

- Check the total number of added file.
- Olick [Create].