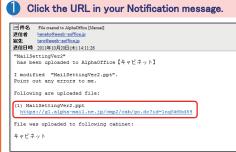

G Click [View].

|                   |                               |                        |                 | Move to top          |  |
|-------------------|-------------------------------|------------------------|-----------------|----------------------|--|
| Cabinet Name:キャビネ | ył.                           |                        |                 |                      |  |
| MailSettingVer2   | 800-0800                      | gertage and the second | 20000-00        | and agree 1          |  |
| Oreator           | Taro Otsuka                   | Time created           | 2011/10         | /2014:11             |  |
| Updated by        | Hanako Otsuka                 | Update time            | 2011/10/2014:11 |                      |  |
| File Name         | MailSettingVer2.ppt (1,205KB) |                        | View Download   |                      |  |
| ファイルの種類           |                               |                        |                 |                      |  |
| 説明1               |                               |                        |                 |                      |  |
|                   |                               |                        |                 |                      |  |
| 説明2               |                               |                        |                 |                      |  |
|                   |                               |                        |                 |                      |  |
| Begin editing     |                               |                        |                 |                      |  |
| Download Log      |                               |                        |                 |                      |  |
| Time User Name    |                               | File                   | File Name       |                      |  |
|                   |                               | View downloa           | d history       | for the last 30 days |  |
|                   | Move                          | to top                 |                 | 1                    |  |
| lk.               |                               |                        |                 |                      |  |
|                   |                               |                        |                 |                      |  |