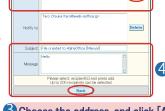

## How to send Notification messages

- 4 Input [Subject] and [Message], and click [Back].
- Create 6 CLICK se Check the total number of added addresses.

@ Indefinite Files can be created up to displayed available space.