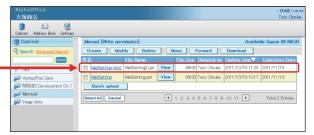

G Click [View].

|                   |                               |                        |                 | Move to top          |  |
|-------------------|-------------------------------|------------------------|-----------------|----------------------|--|
| Cabinet Name:キャビネ | ył.                           |                        |                 |                      |  |
| MailSettingVer2   | 800-0800                      | gertage and the second | 20000-00        | and agree 1          |  |
| Oreator           | Taro Otsuka                   | Time created           | 2011/10         | /2014:11             |  |
| Updated by        | Hanako Otsuka                 | Update time            | 2011/10/2014:11 |                      |  |
| File Name         | MailSettingVer2.ppt (1,205KB) |                        | View Download   |                      |  |
| ファイルの種類           |                               |                        |                 |                      |  |
| 説明1               |                               |                        |                 |                      |  |
|                   |                               |                        |                 |                      |  |
| 説明2               |                               |                        |                 |                      |  |
|                   |                               |                        |                 |                      |  |
| Begin editing     |                               |                        |                 |                      |  |
| Download Log      |                               |                        |                 |                      |  |
| Time User Name    |                               | File                   | File Name       |                      |  |
|                   |                               | View downloa           | d history       | for the last 30 days |  |
|                   | Move                          | to top                 |                 | 1                    |  |
| lk.               |                               |                        |                 |                      |  |
|                   |                               |                        |                 |                      |  |