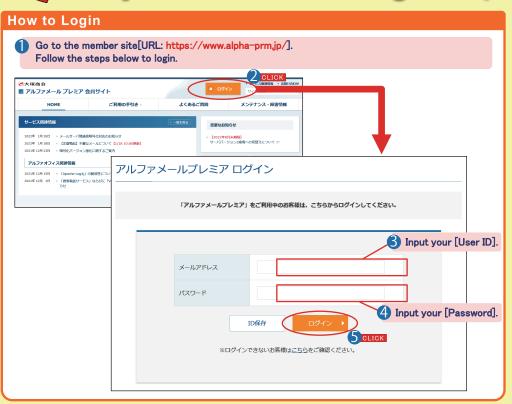

## AlphaOffice Cabinet guide (English-language edition)

**View Files** 

the Start-up Cabinet.

Once changes are made, press "Save

Alphaoffice Data

Olick [Save] to save the setting.

Input your [User ID] and [Password].
Click [Login].

| User ID:     |             |  |  |  |  |  |
|--------------|-------------|--|--|--|--|--|
| Password:    |             |  |  |  |  |  |
| Save D Login |             |  |  |  |  |  |
|              |             |  |  |  |  |  |
|              | Copyright ( |  |  |  |  |  |