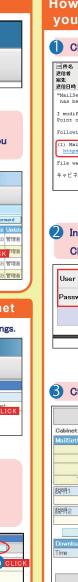

## How to send Notification messages

- 4 Input [Subject] and [Message], and click [Back].
- Create 6 CLICK se Check the total number of added addresses.

@ Indefinite Files can be created up to displayed available space.

@ 2011 - - 11 - - 19 -Expiration Date (Files are automatically deleted after expiration date.)

件名 MailSetting Ver2

ファイルの種類

##B月1

##8月2

The Notification message will be send.