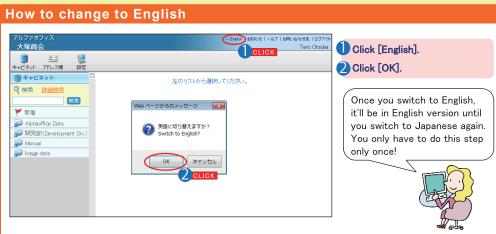

## For users

## AlphaOffice Cabinet guide (English-language edition)

**View Files** 







the Start-up Cabinet.

Once changes are made, press "Save

Alphaoffice Data

Olick [Save] to save the setting.







Input your [User ID] and [Password].
Click [Login].

| User ID:     |             |  |  |  |  |  |
|--------------|-------------|--|--|--|--|--|
| Password:    |             |  |  |  |  |  |
| Save D Login |             |  |  |  |  |  |
|              |             |  |  |  |  |  |
|              | Copyright ( |  |  |  |  |  |

G Click [View].

|                   |                               |                        |                 | Move to top          |  |
|-------------------|-------------------------------|------------------------|-----------------|----------------------|--|
| Cabinet Name:キャビネ | ył.                           |                        |