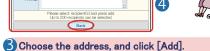

## How to send Notification messages

- 4 Input [Subject] and [Message], and click [Back].
- Create 6 CLICK se Check the total number of added addresses.

@ Indefinite Files can be created up to displayed available space.