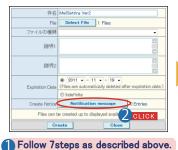

## How to send Notification messages

- 4 Input [Subject] and [Message], and click [Back].
- Create 6 CLICK se Check the total number of added addresses.

@ Indefinite Files can be created up to displayed available space.

@ 2011 - - 11 - - 19 -Expiration Date (Files are automatically deleted after expiration date.)

件名 MailSetting Ver2

ファイルの種類

##B月1

##8月2

The Notification message will be send.