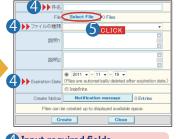

## AlphaOffice Cabinet guide (English-language edition)

Create Files

For users

- Click the folder you want to add files.
- Click [Create].

- 4 Input required fields.
- 6 Click [Select File].

- 6 Drag and Drop to add files, or click [Add Files] and choose files you want to add. To add multiple files at once, select files and Drag and Drop. ₩ Up to 10 files.
- Click[Save].

@ 2011 - - 11 - - 19 -Expiration Date (Files are automatically deleted after expiration date.)

件名 MailSetting Ver2

ファイルの種類

##B月1

##8月2

The Notification message will be send.