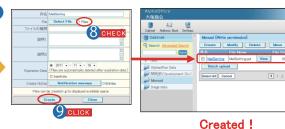

- Check the total number of added file.
- Olick [Create].

## How to send Notification messages

- 4 Input [Subject] and [Message], and click [Back].
- Create 6 CLICK se Check the total number of added addresses.

@ Indefinite Files can be created up to displayed available space.